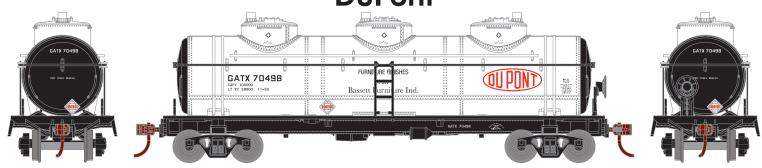

### **DuPont**

ATH74467 ATH74468 ATH74469 #GATX 70498 #GATX 70501 #GATX 70517

### **ROADNAME FEATURES**

- In service hauling furniture finishes for Bassett Furniture Industries
- Leased from General American Transportation Corporation
- Era: 1964+