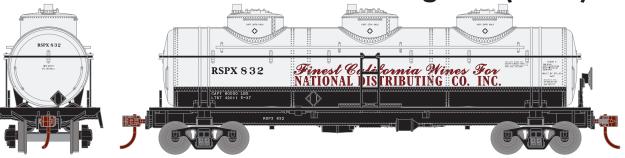

## **HO Triple-Dome Tank Car**

Announced: 07.25.14 Orders Due: 08.22.14

ETA: March 2015

W.O.X.700

ATH74473 ATH74474 ATH74475 #RSPX 832 #RSPX 835 #RSPX 837

### **ROADNAME FEATURES**

- In service hauling wine from CaliforniaLeased from RSP Car Company
- Era: Late 1960s+