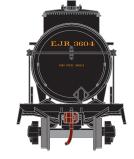

# **East Jersey Railroad & Terminal**

ATH74470 ATH74471 ATH74472 #3604 #3607 #3615

#### **ROADNAME FEATURES**

- · EJR is located in Bayonne, New Jersey
- Era: Early 1930s+