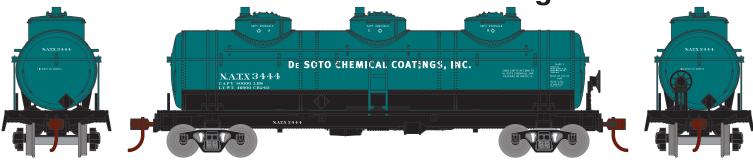

## **HO Triple-Dome Tank Car**

Announced: 07.25.14

Orders Due: 08.22.14

ETA: March 2015

ATH74464 ATH74465 ATH74466 #NATX 3444 #NATX 3448 #NATX 3450

#### **ROADNAME FEATURES**

- DeSoto Chemical Coatings was a manufacturer of sealants and coatings
- · Leased from North American Car Corporation
- Era: 1963+