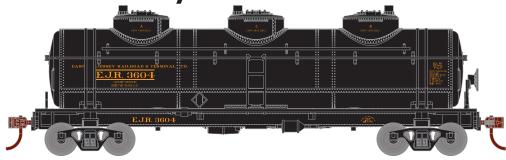

# **East Jersey Railroad & Terminal**

ATH74470 ATH74471 ATH74472 #3604 #3607 #3615

#### **ROADNAME FEATURES**

- · EJR is located in Bayonne, New Jersey
- Era: Early 1930s+