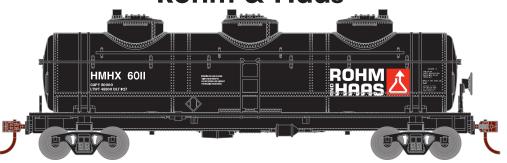

### **Rohm & Haas**

ATH74476 ATH74477 #6012 ATH74478 #6013

- · Rohm and Haas manufactures specialty chemicals
- Leased from Tank Car Corporation of America
- Era: Late 1960s+